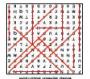

# Spot the Difference

There are six differences between these two pictures, can you find them?