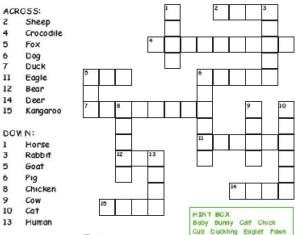

# Baby Animals Crossword

Write in the name of each animal's baby - you can use the hint box at the end if you get stuck!

Foal Hatchling Joey Kid Kit Kitten Lamb Piglet

Jelly Bean

Nougat

Marzinan