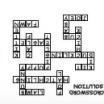

# Baby Animals Crossword

Write in the name of each animal's baby - you can use the hint box at the end if you get stuck!

Foal Hatchling Joey Kid Kit Kitten Lamb Piglet

Jelly Bean

Nougat

Marzinan