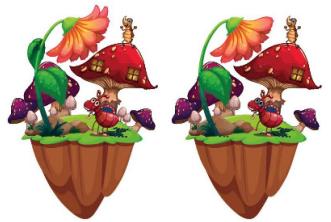

# Spot the Difference

There are six differences between these two pictures, can you find them?